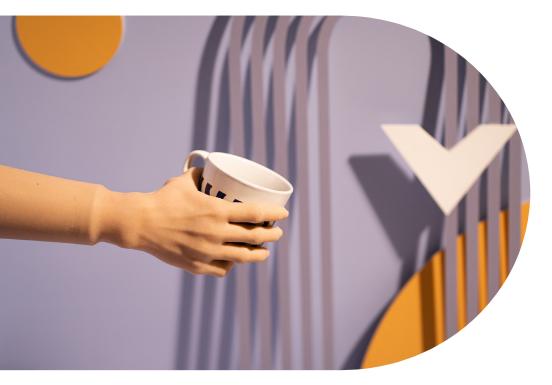

## BIONIC

INNOVATION IN PROSTHETICS – FUNCTIONAL PROSTHESIS WITH A LIFELIKE AESTHETIC FINISH

FROM NOW ON, EVERYDAY ACTIVITIES CAN BE EASIER THANKS TO YOUR FUNCTIONAL PROSTHESIS WITH ADJUSTABLE JOINTS. TOLKA ALMOST FULLY MIMICS THE HUMAN HAND!

PLAYING CONSOLE GAMES, EATING YOGHURT, HOLDING A SMARTPHONE – YOU GOT IT! THANKS TO ADJUSTABLE FINGERS POSITION, DAY-TO-DAY CHORES, AS WELL AS TREATS, WILL NOT BE A PROBLEM. SECURE GRIP IS ANOTHER ASSET OF TOLKA! THE MECHANISM CONNECTING TOLKA AND THE PROSTHETIC SOCKET IS A SOLUTIONWHICH ALLOWS THE USER TO EASILY DETACH THE HAND AND DRESS ON THEIR OWN WITHOUT UNNECESSARY STRESS OR STRETCHING THE SLEEVES.