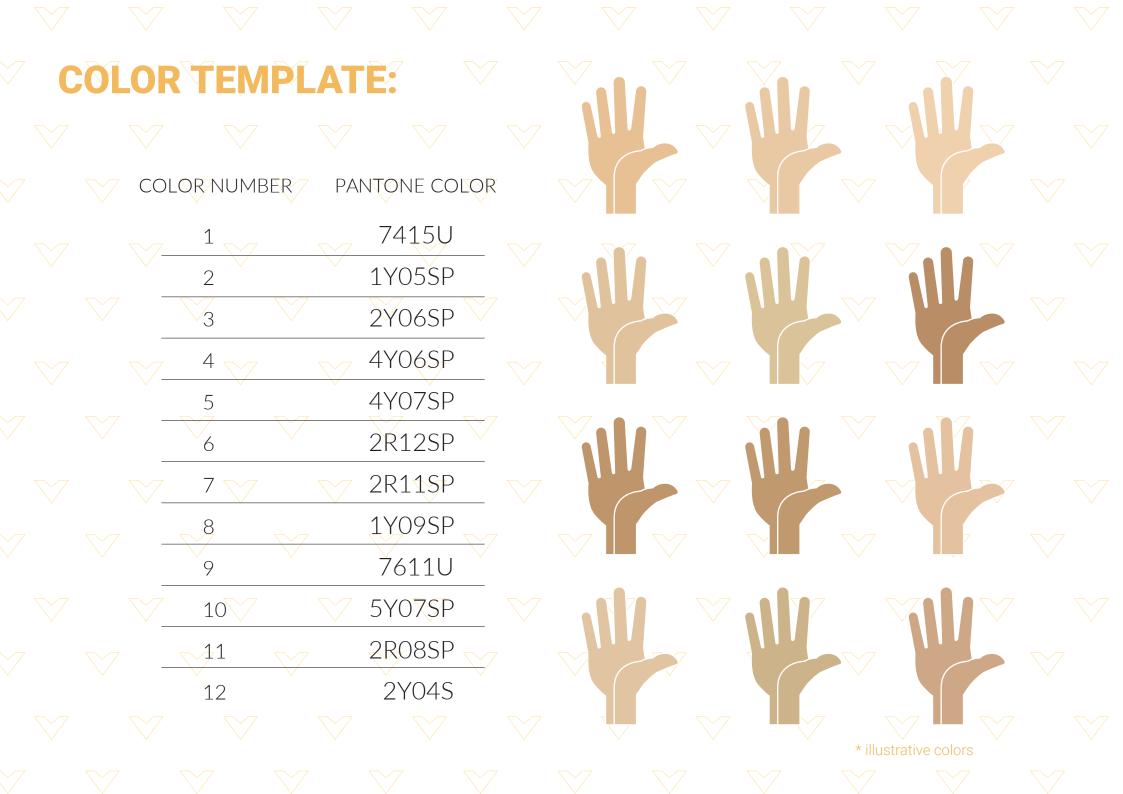

WE MATCH THE HAND SIZE AND THE SKIN COLOR

TOLKA IS ACCESSIBLE IN THE PRICE RANGE OF COSMETIC PROSTHESES, WHEREAS NOT ONLY DOES IT PROVIDE A NATURAL LOOK, BUT IT ALSO ASSISTS YOU IN COMPLETING EVERYDAY TASKS. DUE TO THE USE OF NEW TYPES OF SILICONES, TOLKA IS RESISTANT TO ATMOSPHERIC FACTORS, EASIER TO CLEAN, MORE DURABLE AND LIGHTER THAN OTHER PROSTHESES.

FEMALE HAND MODEL

MALE HAND MODEL

|                    | ASUF | <b>REMÈ</b> Í |   |        |                                          |                    |              |           |         |        |      |                    |        |  |
|--------------------|------|---------------|---|--------|------------------------------------------|--------------------|--------------|-----------|---------|--------|------|--------------------|--------|--|
|                    |      |               |   | TABLE  | 1.                                       | $\sum$             | $\checkmark$ | $\bigvee$ | $\sim$  | $\sim$ | 7    | $\bigtriangledown$ | $\sim$ |  |
|                    | 7    |               |   | SIZE   | 0                                        | 17                 | 2            | 3 <       | 74      | 5      | 6    | 7 7                | 7      |  |
|                    |      |               |   | A      | CUSTOMIZED                               |                    |              |           |         |        |      |                    |        |  |
|                    |      |               |   | B      | B 40 - 47 - 52 - 60 MATCHED INDIVIDUALLY |                    |              |           |         |        |      |                    |        |  |
|                    | 7    |               | E | C      | 130                                      | 140                | 145          | 160       | 165     | 175    | 185  | 190                | 7      |  |
|                    |      |               |   |        | 80                                       | 85 🤇               | 785          | 100       | 1157    | 120    | 7125 | 135                |        |  |
|                    | 7    |               | , | E      |                                          | $\bigtriangledown$ | <u>v</u> G   | JSTOM     | ZED     |        |      |                    | 7      |  |
|                    |      | B C           |   |        |                                          | MFEREN             | ICE OF T     |           |         | s end  |      |                    |        |  |
| $\bigtriangledown$ |      |               |   |        | C – LENGT<br>) – LE <mark>NG</mark> T    |                    |              |           |         |        |      |                    | r<br>V |  |
|                    |      |               | , | e<br>V | - LENGT                                  |                    | 1 THE EN     | ID OF TH  | HE GLOV |        |      | T N                |        |  |
|                    |      |               |   |        |                                          |                    |              |           |         |        |      |                    |        |  |